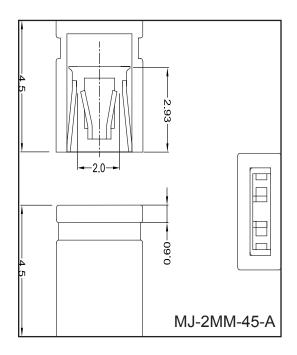

## **Mini Jumper Closed Type MJ-2MM Series**

Pitch: 2.00mm

## Part Numbering System

**MJ-2MM** - XXX - A - G - XXX **Series** 45 = 4.50mm

Insulator Height: -

50 = 5.00mm

**Insulator Type:** A = Closed Type

**Contact Plating:** G = Gold Flash

Insulator Color:

Nil = Black