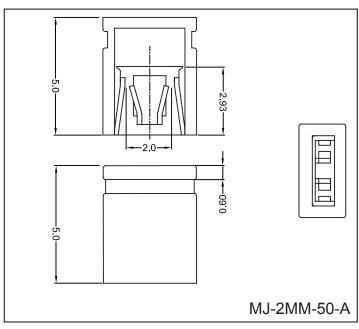

## **Mini Jumper Closed Type MJ-2MM Series**

Pitch: 2.00mm

## Part Numbering System

**MJ-2MM** - XXX - A - G - XXX **Series** 45 = 4.50mm

Insulator Height: -

50 = 5.00mm

**Insulator Type:** A = Closed Type

**Contact Plating:** G = Gold Flash

Insulator Color:

Nil = Black